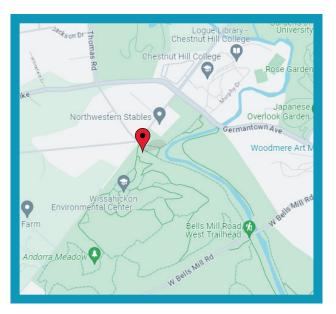

## Date: Saturday 5/18 Time: 8:30AM Location: Forbidden Drive 200 W Northwestern Ave. Philly, PA 19118